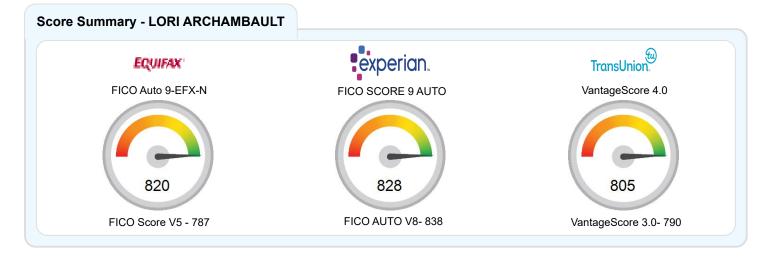

| Score | Summary |
|-------|---------|
|       |         |

| ScoreCard        | Score | Code | Score Factor Description                                                   |
|------------------|-------|------|----------------------------------------------------------------------------|
| VantageScore 4.0 | 805   | 68   | Lack of real estate secured loan information                               |
|                  |       | 28   | Average credit limit on open bankcards is too low                          |
|                  |       | 32   | Oldest bankcard was opened too recently                                    |
|                  |       | 62   | Lack of first mortgage account information                                 |
| VantageScore 3.0 | 790   | 43   | Lack of sufficient credit history on bankcard or revolving accounts        |
|                  |       | 08   | You have either very few loans or too many loans with recent delinquencies |
|                  |       | 65   | Lack of sufficient relevant first mortgage account information             |

### Print Page

| 12The date that you opened your oldest acFICO Auto Score 9799004Lack of recent installment loan informa027Too few accounts currently paid as agree029No recent bankcard balances012Length of time revolving accounts have | tion<br>ed |
|---------------------------------------------------------------------------------------------------------------------------------------------------------------------------------------------------------------------------|------------|
|---------------------------------------------------------------------------------------------------------------------------------------------------------------------------------------------------------------------------|------------|